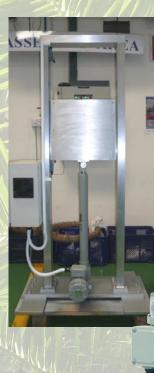

# POWER CYLINDER FOR STERILIZER

SPECIFICATION Thrust Load: 400N to 313kN Stroke: Up to 3 metres